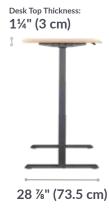

## **Innovative Edge**

The desk's contoured front ComfortEdge™ slopes softly downward, creating comfortable rest points for forearms, elbows, and wrists.