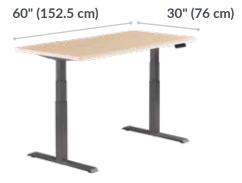

c Standing Desk with ComfortEdge™ 60x30**





## **Innovative Edge**

The desk's contoured front ComfortEdge™ slopes softly downward, creating comfortable rest points for forearms, elbows, and wrists.

## **Swift Setup**

With a pre-installed frame and slide-and-lock leg assembly, putting this desk together is easier than connecting to a new Wi-Fi network.

### **Seamless Sit-to-Stand**

Take your work to new heights — between 25" and 50 ½" — with 3-tier legs, a whisper-quiet motor, and an easy-to-use control panel.

#### **Additional Details**

- Rear Indentation for Cable Management
- Easy-to-Clean 3D Laminate-Wrapped Desktop
- 4 Programmable Height Settings
- Supports up to 200 lb (90.72 kg)
- UL962 Listed, UL Certified to BIFMA Standards, and Greenguard and Greenguard Gold Certified