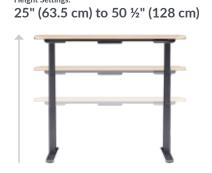

### **Seamless Sit-to-Stand**

Take your work to new heights — between 25" and 50 ½" — with 3-tier legs, a whisper-quiet motor, and an easy-to-use control panel.