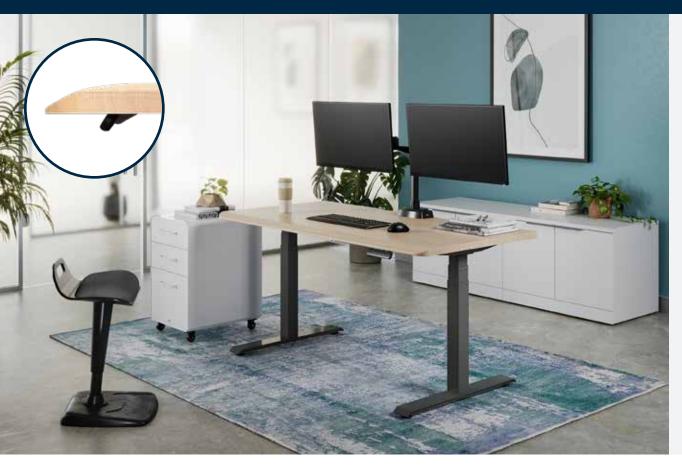

# **Electric Standing Desk with ComfortEdge™ 60x30**

## **Innovative Edge**

The desk's contoured front ComfortEdge™ slopes softly downward, creating comfortable rest points for forearms, elbows, and wrists.

## **Swift Setup**

With a pre-installed frame and slide-and-lock leg assembly, putting this desk together is easier than connecting to a new Wi-Fi network.

### **Seamless Sit-to-Stand**

Take your work to new heights — between 25" and 50 ½" — with 3-tier legs, a whisper-quiet motor, and an easy-to-use control panel.